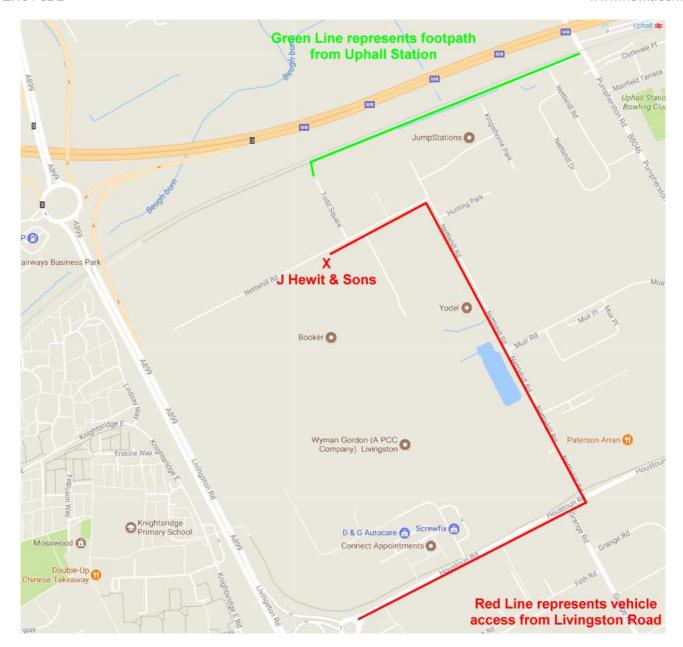

## J Hewit & Sons Ltd LEATHER MANUFACTURERS

12 Nettlehill Road Livingston WEST LOTHIAN EH54 5DL Tel: +44 (0) 1506 444160 Fax: +44 (0) 1506 437749 sales@hewit.com www.hewit.com

From Junction 3 of the M8, head south on the A899 Livingston Road. After 600 metres, take the slip-road left onto Houstoun Road. This will be signposted Uphall Station and Pumpherston.

You pass the New Houstoun Business Park (containing Screwfix and J&W Carpets) on the left. Nettlehill Road is the next turning on the left at the traffic lights.

Proceed up Nettlehill Road for about 500 metres, passing DS Packaging on the right, turning left in the dog-leg continuation of Nettlehill Road. We are about 300 metres on the left.